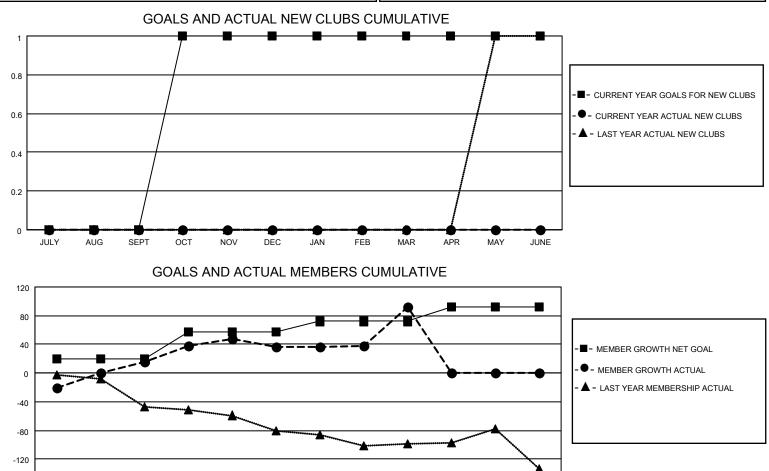

## MONTHLY MEMBERSHIP PROGRESS REPORT

## LOCATION CALIFORNIA

District 4 L4

Results as of: 3/31/2022

| Clubs                 |               |           |               | Members               |                        |                         |                                                    |
|-----------------------|---------------|-----------|---------------|-----------------------|------------------------|-------------------------|----------------------------------------------------|
| RESULTS FOR 2021-2022 |               |           |               | RESULTS FOR 2021-2022 |                        |                         |                                                    |
| QUARTER               | NEW CLUB GOAL | NEW CLUBS | DROPPED CLUBS | QUARTER               | BER GROWTH NET<br>GOAL | MEMBER GROWTH<br>ACTUAL | DROPPED<br>MEMBERS ACTUAL<br>(including transfers) |
| JULY/AUG/SEPT         | 0             | 0         | 0             | JULY/AUG/SEPT         | 20                     | 93                      | 66                                                 |
| OCT/NOV/DEC           | 1             | 0         | 0             | OCT/NOV/DEC           | 37                     | 53                      | 24                                                 |
| JAN/FEB/MAR           | 0             | 0         | 1             | JAN/FEB/MAR           | 15                     | 85                      | 24                                                 |
| APR/MAY/JUNE          | 0             | 0         | 0             | APR/MAY/JUNE          | 20                     | 0                       | 0                                                  |

| DROPPED CLUBS: 1 |    | 20 CLUBS OF 33 ADDED 1 OR<br>MORE NEW MEMBERS | GENDER DISTRIBUTION                 |                              |  |
|------------------|----|-----------------------------------------------|-------------------------------------|------------------------------|--|
|                  |    |                                               | MALE<br>FEMALE                      | 592 (49.42%)<br>605 (50.50%) |  |
| DROPPED MEMBERS  |    |                                               | NON BINARY<br>PREFER NOT TO ANSWER  | 0 (0.00%)<br>ER 1 (0.08%)    |  |
| DECEASED         | 17 |                                               |                                     | (0.0070)                     |  |
| CLUB CANCELLED   | 0  | CLICK HERE FOR CUMULATIVE                     | TOTAL FAMILY UNIT MEMBERS           | s 224                        |  |
| OTHER            | 97 | MEMBERSHIP DATA                               |                                     |                              |  |
| TOTAL 114        |    |                                               | FAMILY MEMBERS PAYING HALF DUES 116 |                              |  |
|                  |    |                                               |                                     |                              |  |

FEB

MAR

APR

MAY

JUNE

-160

JULY

AUG

SEPT

ОСТ

NOV

DEC

JAN

© Copyright 2022, Lions Clubs International, All Rights Reserved.